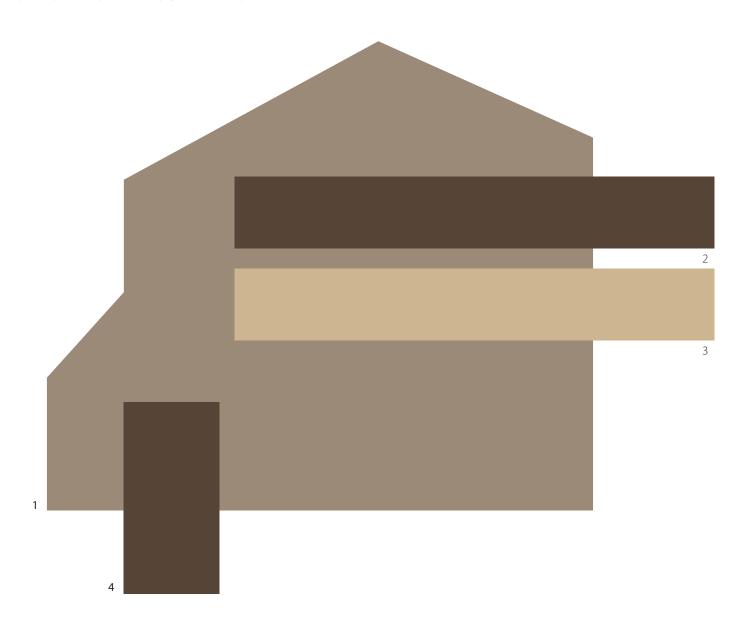

### **Palo Verde Collection - 1**

| 1 | Body     | SW 7540 Artisan Tan    | LRV: 33 |
|---|----------|------------------------|---------|
| 2 | Trim     | SW 7041 Van Dyke Brown | LRV: 7  |
| 3 | Pop-Outs | SW 7039 Virtual Taupe  | LRV: 20 |
| 4 | Accent   | SW 6160 Best Bronze    | LRV: 9  |