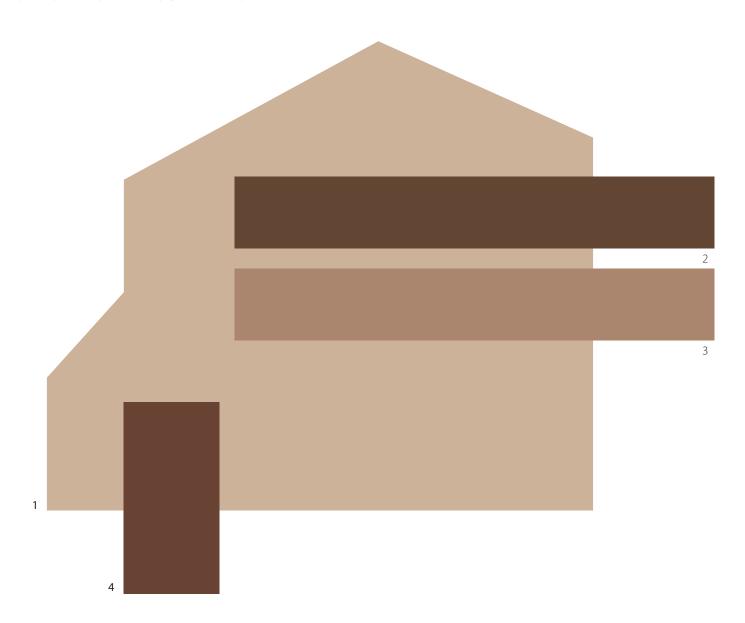

**FOR REFERENCE ONLY** - Actual color may vary from printed/digital representation. To confirm your color choices prior to purchase, please view a physical color sample.

### Palo Verde Collection - 2

| 1 | Body     | SW 7713 Tawny Tan       | LRV: 45 |
|---|----------|-------------------------|---------|
| 2 | Trim     | SW 6090 Java            | LRV: 7  |
| 3 | Pop-Outs | SW 7715 Pottery Urn     | LRV: 27 |
| 4 | Accent   | SW 6062 Vintage Leather | LRV: 7  |