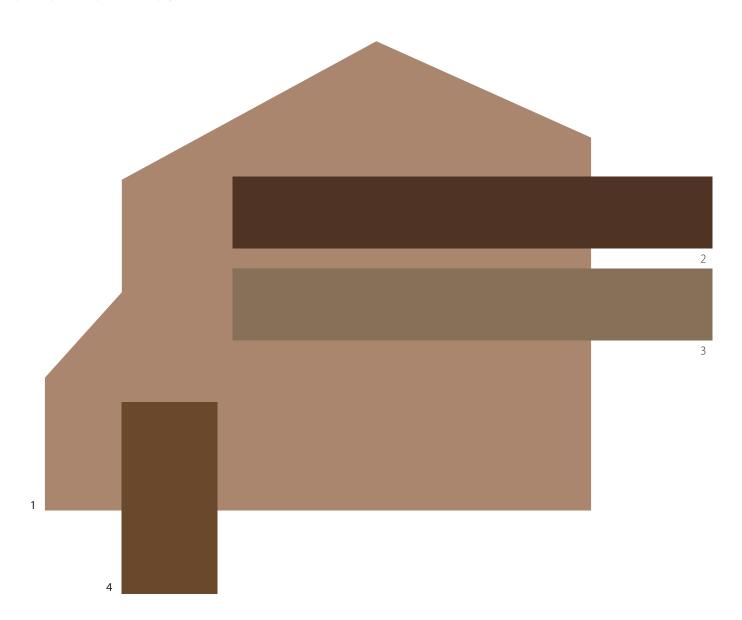

### Palo Verde Collection - 2

| 1 | Body     | SW 7713 Tawny Tan       | LRV: 45 |
|---|----------|-------------------------|---------|
| 2 | Trim     | SW 6090 Java            | LRV: 7  |
| 3 | Pop-Outs | SW 7715 Pottery Urn     | LRV: 27 |
| 4 | Accent   | SW 6062 Vintage Leather | LRV: 7  |