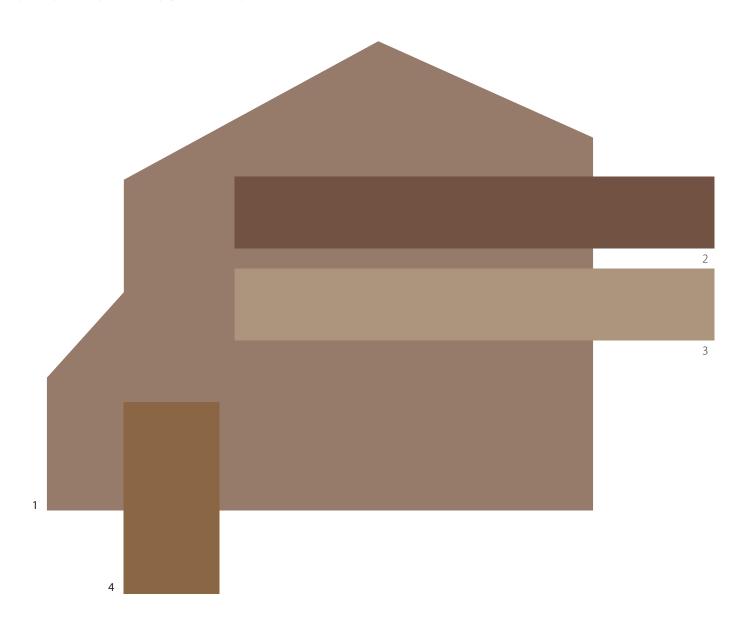

**FOR REFERENCE ONLY** - Actual color may vary from printed/digital representation. To confirm your color choices prior to purchase, please view a physical color sample.

### Palo Verde Collection - 4

| 1 | Body     | SW 6067 Mocha         | LRV: 21 |
|---|----------|-----------------------|---------|
| 2 | Trim     | SW 6068 Brevity Brown | LRV: 10 |
| 3 | Pop-Outs | SW 7521 Dormer Brown  | LRV: 32 |
| 4 | Accent   | SW 6125 Craft Paper   | LRV: 15 |