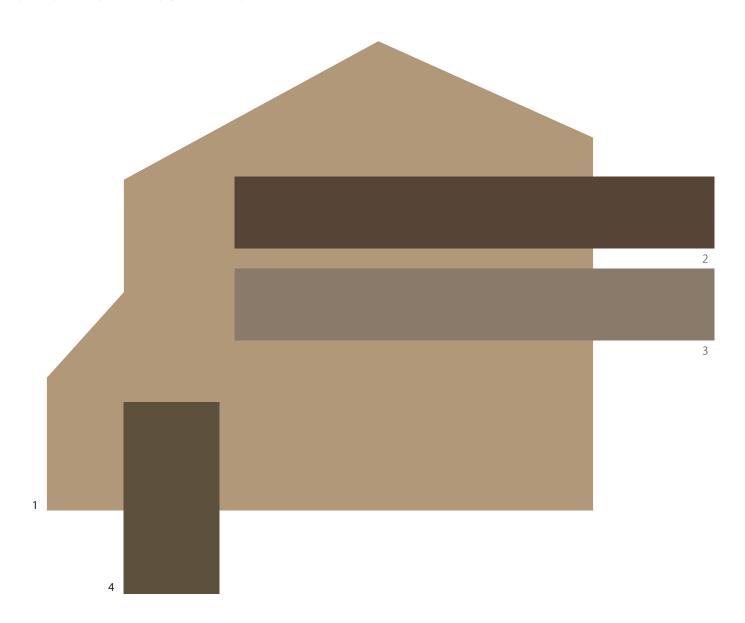

**FOR REFERENCE ONLY** - Actual color may vary from printed/digital representation. To confirm your color choices prior to purchase, please view a physical color sample.

### **Palo Verde Collection - 1**

| 1 | Body     | SW 7540 Artisan Tan    | LRV: 33 |
|---|----------|------------------------|---------|
| 2 | Trim     | SW 7041 Van Dyke Brown | LRV: 7  |
| 3 | Pop-Outs | SW 7039 Virtual Taupe  | LRV: 20 |
| 4 | Accent   | SW 6160 Best Bronze    | LRV: 9  |