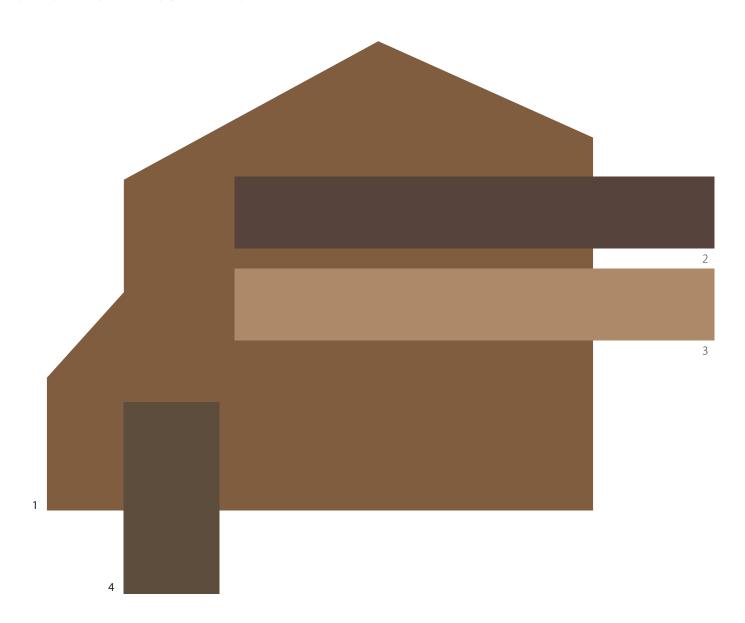

### Palo Verde Collection - 4

| 1 | Body     | SW 6067 Mocha         | LRV: 21 |
|---|----------|-----------------------|---------|
| 2 | Trim     | SW 6068 Brevity Brown | LRV: 10 |
| 3 | Pop-Outs | SW 7521 Dormer Brown  | LRV: 32 |
| 4 | Accent   | SW 6125 Craft Paper   | LRV: 15 |