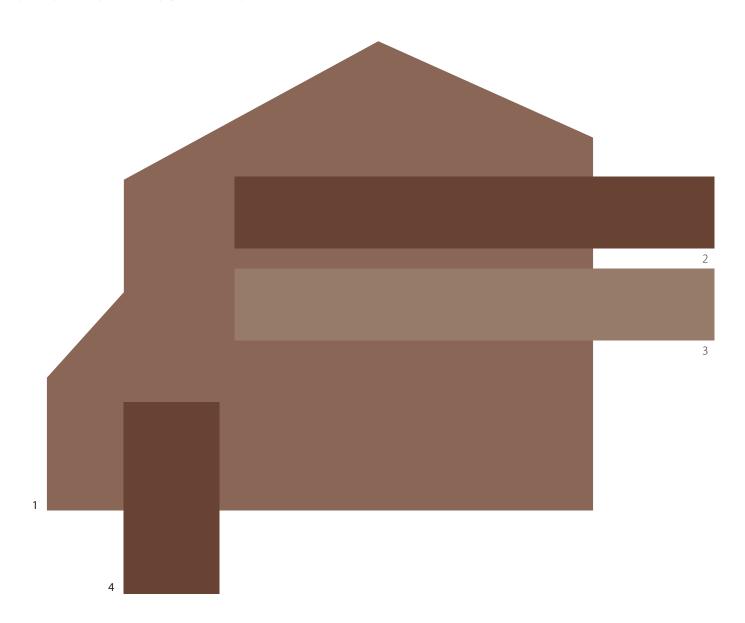

### Palo Verde Collection - 3

| 1 | Body     | SW 7535 Sandy Ridge     | LRV: 28 |
|---|----------|-------------------------|---------|
| 2 | Trim     | SW 7515 Homestead Brown | LRV: 12 |
| 3 | Pop-Outs | SW 6152 Superior Bronze | LRV: 15 |
| 4 | Accent   | SW 7674 Peppercorn      | LRV: 10 |