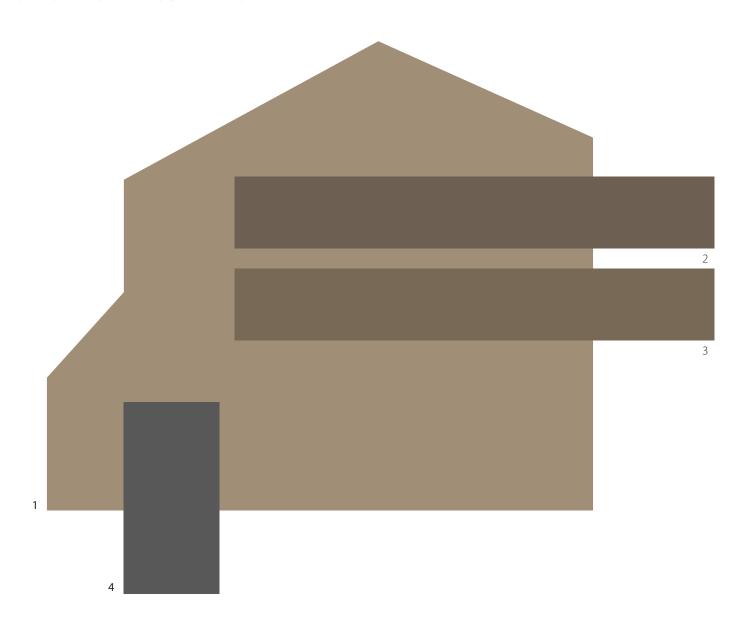

**FOR REFERENCE ONLY** - Actual color may vary from printed/digital representation. To confirm your color choices prior to purchase, please view a physical color sample.

### Palo Verde Collection - 3

| 1 | Body     | SW 7535 Sandy Ridge     | LRV: 28 |
|---|----------|-------------------------|---------|
| 2 | Trim     | SW 7515 Homestead Brown | LRV: 12 |
| 3 | Pop-Outs | SW 6152 Superior Bronze | LRV: 15 |
| 4 | Accent   | SW 7674 Peppercorn      | LRV: 10 |