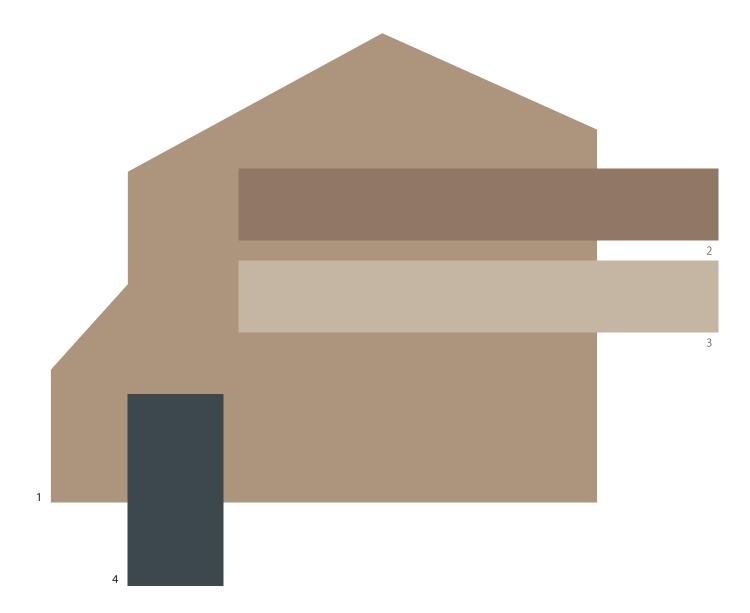

# **Desert Willow Collection - 2**

| 1 | Body     | SW 7521 Dormer Brown   | LRV: 32 |
|---|----------|------------------------|---------|
| 2 | Trim     | SW 6081 Down Home      | LRV: 20 |
| 3 | Pop-Outs | SW 7512 Pavilion Beige | LRV: 48 |
| 4 | Accent   | SW 7625 Mount Etna     | LRV: 6  |