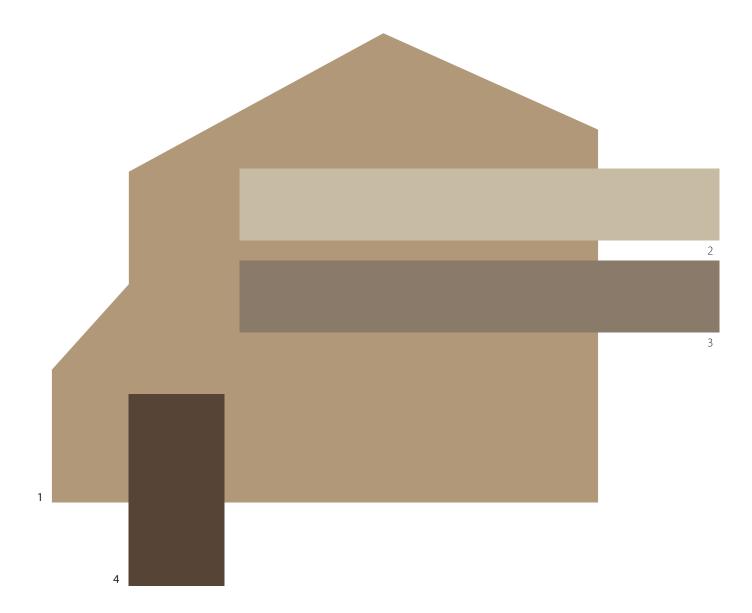

## **Desert Willow Collection - 1**

| 1 | Body     | SW 7693 Stonebriar  | LRV: 43 |
|---|----------|---------------------|---------|
| 2 | Trim     | SW 7725 Yearling    | LRV: 28 |
| 3 | Pop-Outs | SW 7720 Deer Valley | LRV: 40 |
| 4 | Accent   | SW 7705 Wheat Penny | LRV: 18 |