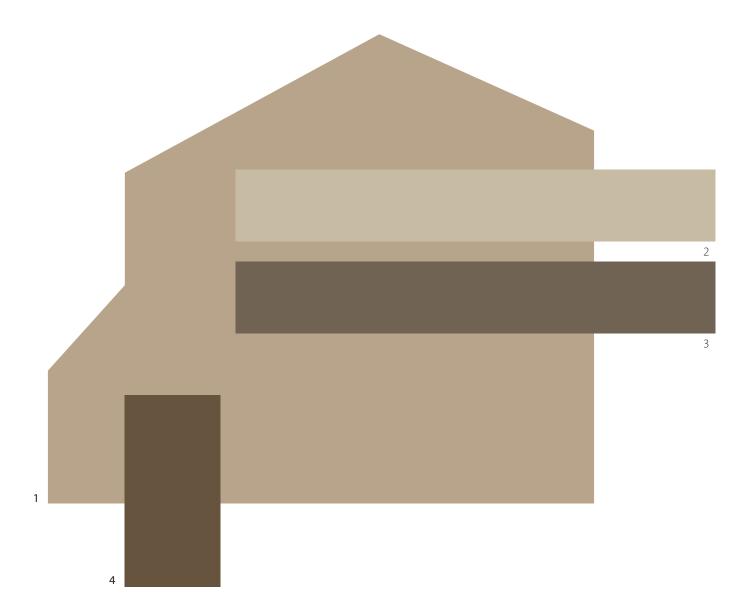

## **Desert Willow Collection - 3**

| 1 | Body     | SW 7680 Lanyard      | LRV: 35 |
|---|----------|----------------------|---------|
| 2 | Trim     | SW 6095 Toasty       | LRV: 19 |
| 3 | Pop-Outs | SW 7508 Tavern Taupe | LRV: 27 |
| 4 | Accent   | SW 7026 Griffin      | LRV: 13 |