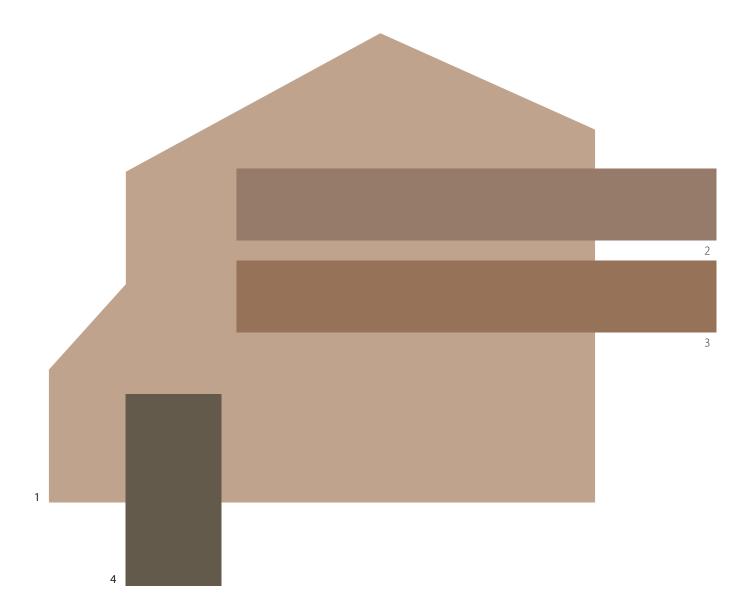

# **Desert Willow Collection - 2**

| 1 | Body     | SW 7521 Dormer Brown   | LRV: 32 |
|---|----------|------------------------|---------|
| 2 | Trim     | SW 6081 Down Home      | LRV: 20 |
| 3 | Pop-Outs | SW 7512 Pavilion Beige | LRV: 48 |
| 4 | Accent   | SW 7625 Mount Etna     | LRV: 6  |