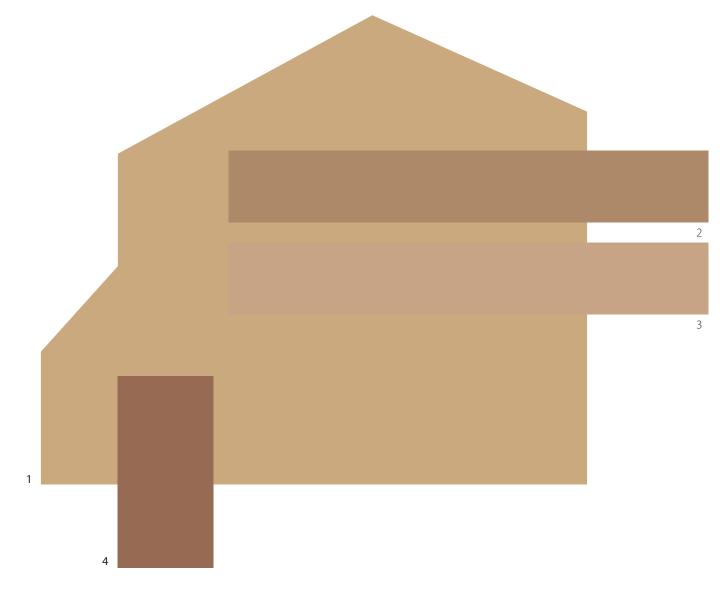

## **Desert Willow Collection - 1**

| 1 | Body     | SW 7693 Stonebriar  | LRV: 43 |
|---|----------|---------------------|---------|
| 2 | Trim     | SW 7725 Yearling    | LRV: 28 |
| 3 | Pop-Outs | SW 7720 Deer Valley | LRV: 40 |
| 4 | Accent   | SW 7705 Wheat Penny | LRV: 18 |