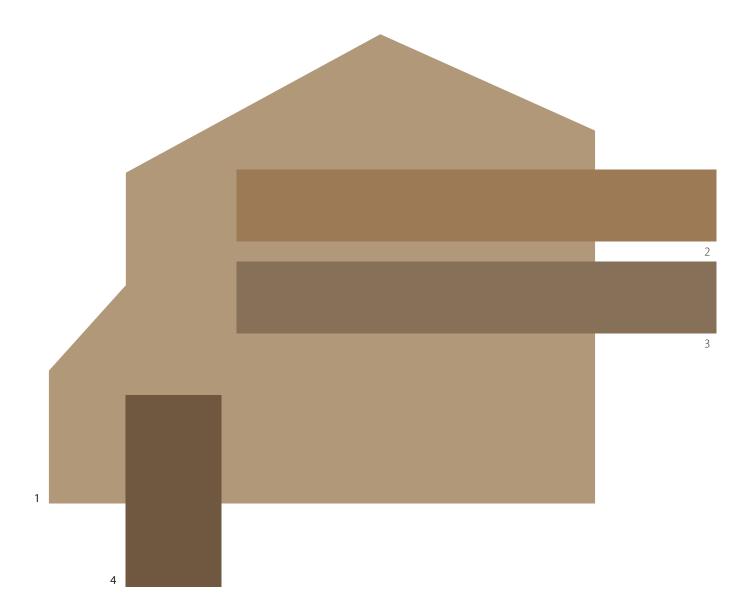

## **Desert Willow Collection - 4**

| 1 | Body     | SW 7540 Artisan Tan  | LRV: 33 |
|---|----------|----------------------|---------|
| 2 | Trim     | SW 6124 Cardboard    | LRV: 22 |
| 3 | Pop-Outs | SW 6145 Thatch Brown | LRV: 17 |
| 4 | Accent   | SW 6111 Coconut Husk | LRV: 11 |