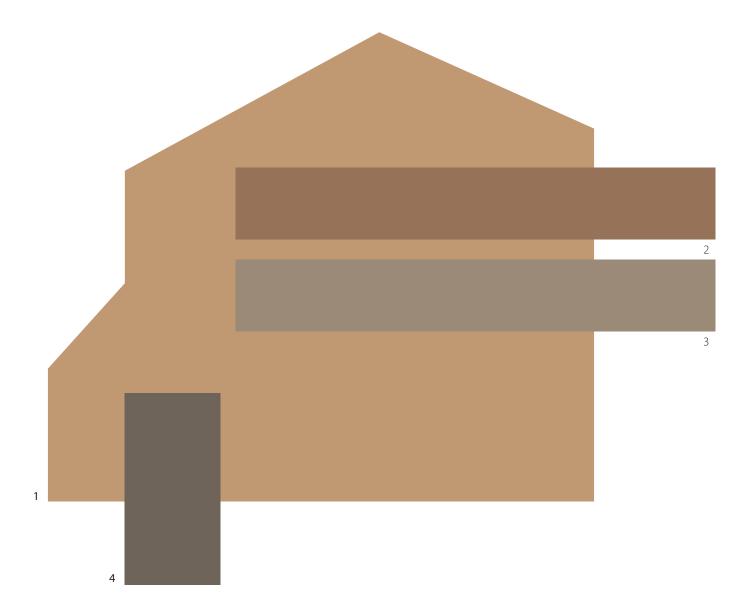

## **Desert Willow Collection - 3**

| 1 | Body     | SW 7680 Lanyard      | LRV: 35 |
|---|----------|----------------------|---------|
| 2 | Trim     | SW 6095 Toasty       | LRV: 19 |
| 3 | Pop-Outs | SW 7508 Tavern Taupe | LRV: 27 |
| 4 | Accent   | SW 7026 Griffin      | LRV: 13 |