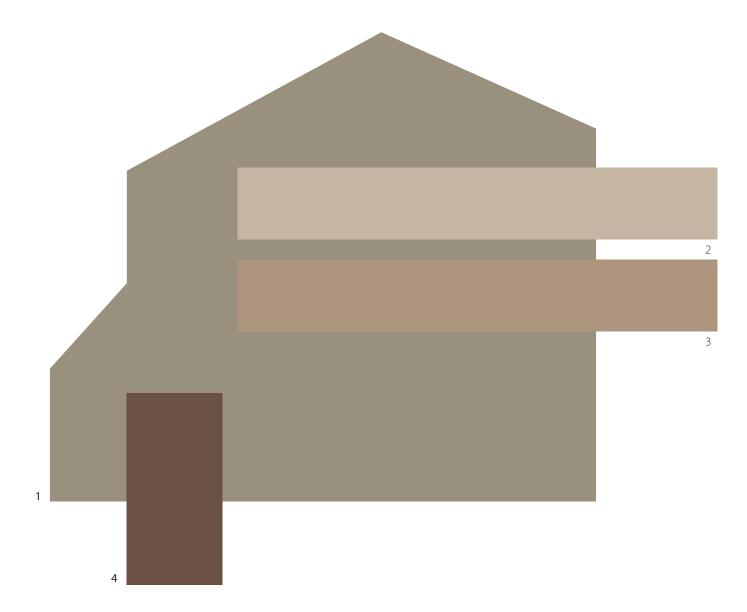

## **Desert Willow Collection - 4**

| 1 | Body     | SW 7540 Artisan Tan  | LRV: 33 |
|---|----------|----------------------|---------|
| 2 | Trim     | SW 6124 Cardboard    | LRV: 22 |
| 3 | Pop-Outs | SW 6145 Thatch Brown | LRV: 17 |
| 4 | Accent   | SW 6111 Coconut Husk | LRV: 11 |